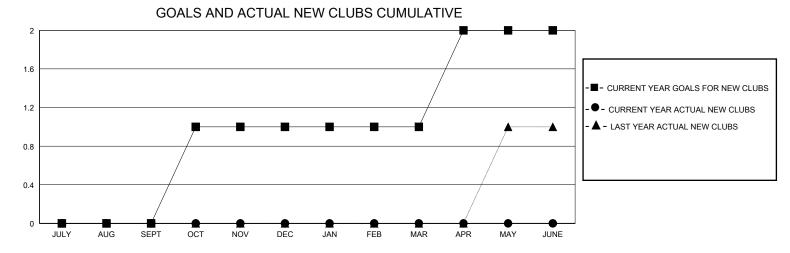

## District 5 SKS

Results as of: 6/30/2020

| GMT:          |               | GMT CA      |               |                               |                       |                         |                                                    |  |
|---------------|---------------|-------------|---------------|-------------------------------|-----------------------|-------------------------|----------------------------------------------------|--|
|               | Club          | os          |               | Members RESULTS FOR 2019-2020 |                       |                         |                                                    |  |
|               | RESULTS FOR   | R 2019-2020 |               |                               |                       |                         |                                                    |  |
| QUARTER       | NEW CLUB GOAL | NEW CLUBS   | DROPPED CLUBS | QUARTER MEMB                  | ER GROWTH NET<br>GOAL | MEMBER GROWTH<br>ACTUAL | DROPPED<br>MEMBERS ACTUAL<br>(including transfers) |  |
| JULY/AUG/SEPT | 0             | 0           | 0             | JULY/AUG/SEPT                 | 30                    | 26                      | 39                                                 |  |
| OCT/NOV/DEC   | 1             | 0           | 0             | OCT/NOV/DEC                   | 30                    | 35                      | 37                                                 |  |
| JAN/FEB/MAR   | 0             | 0           | 0             | JAN/FEB/MAR                   | 30                    | 30                      | 19                                                 |  |
| APR/MAY/JUNE  | 1             | 0           | 0             | APR/MAY/JUNE                  | 30                    | 7                       | 46                                                 |  |