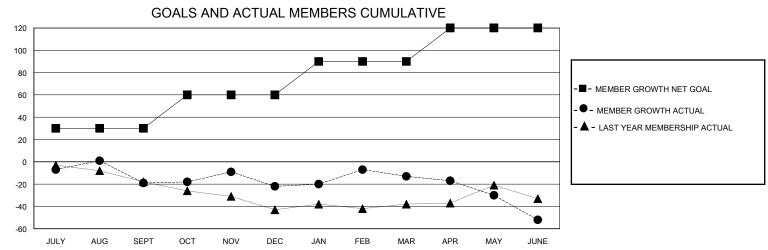

## District 5 SKS

Results as of: 6/30/2020

| GMT:          |               | GMT CA      |               |                               |                       |                         |                                                    |  |
|---------------|---------------|-------------|---------------|-------------------------------|-----------------------|-------------------------|----------------------------------------------------|--|
|               | Club          | os          |               | Members RESULTS FOR 2019-2020 |                       |                         |                                                    |  |
|               | RESULTS FOR   | R 2019-2020 |               |                               |                       |                         |                                                    |  |
| QUARTER       | NEW CLUB GOAL | NEW CLUBS   | DROPPED CLUBS | QUARTER MEMB                  | ER GROWTH NET<br>GOAL | MEMBER GROWTH<br>ACTUAL | DROPPED<br>MEMBERS ACTUAL<br>(including transfers) |  |
| JULY/AUG/SEPT | 0             | 0           | 0             | JULY/AUG/SEPT                 | 30                    | 26                      | 39                                                 |  |
| OCT/NOV/DEC   | 1             | 0           | 0             | OCT/NOV/DEC                   | 30                    | 35                      | 37                                                 |  |
| JAN/FEB/MAR   | 0             | 0           | 0             | JAN/FEB/MAR                   | 30                    | 30                      | 19                                                 |  |
| APR/MAY/JUNE  | 1             | 0           | 0             | APR/MAY/JUNE                  | 30                    | 7                       | 46                                                 |  |